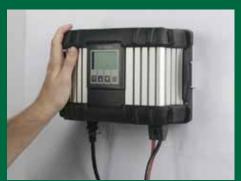

### for workstations, lifting platforms and diagnostic spaces

Rugged wall bracket for the battery charger types VAS 5900A and VAS 5906. The charger is clicked by a spring mechanism into the bracket and is solved with two ergonomic handles out of the bracket. Thereby a leading edge prevents that the device unintentionally slip down from the bracket. An ideal working tool for workstations, lifting platforms and diagnostic spaces.

#### Included items & technical specifications

- Wall bracket powder coated steel with plastic handles
- Dimensions: 250 x 80 x 170 mm (L x D x H)
- Weight: 200 g