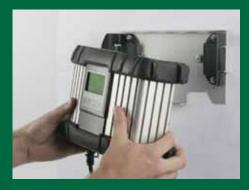

### for workstations, lifting platforms and diagnostic spaces

Rugged wall bracket for the battery charger types VAS 5900A and VAS 5906. The charger is clicked by a spring mechanism into the bracket and is solved with two ergonomic handles out of the bracket. Thereby a leading edge prevents that the device unintentionally slip down from the bracket. An ideal working tool for workstations, lifting platforms and diagnostic spaces.