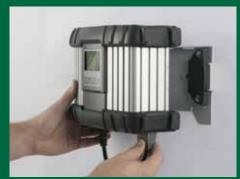

### for workstations, lifting platforms and diagnostic spaces

Rugged wall bracket for the battery charger types VAS 5900A and VAS 5906. The charger is clicked by a spring mechanism into the bracket and is solved with two ergonomic handles out of the bracket. Thereby a leading edge prevents that the device unintentionally slip down from the bracket. An ideal working tool for workstations, lifting platforms and diagnostic spaces.

#### Included items & technical specifications

- Wall bracket powder coated steel with plastic handles
- Dimensions: 250 x 80 x 170 mm (L x D x H)
- Weight: 200 g