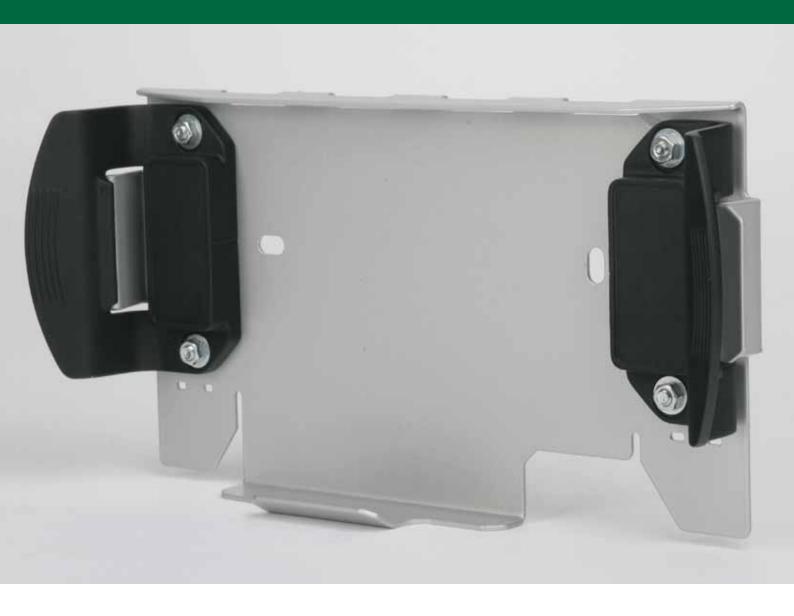

### for workstations, lifting platforms and diagnostic spaces

Rugged wall bracket for the battery charger types VAS 5900A and VAS 5906. The charger is clicked by a spring mechanism into the bracket and is solved with two ergonomic handles out of the bracket. Thereby a leading edge prevents that the device unintentionally slip down from the bracket. An ideal working tool for workstations, lifting platforms and diagnostic spaces.

#### Included items & technical specifications

- Wall bracket powder coated steel with plastic handles
- Dimensions: 250 x 80 x 170 mm (L x D x H)
- Weight: 200 g